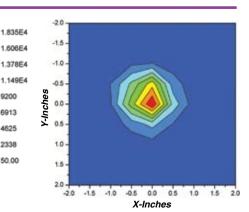

SURFACE CONTOUR PROFILE AT 15 IN (38 CM)

TOP INTENSITY PROFILE AT 15 IN (38 CM)

ssell Fraser Sales Pty

Ph: (02) 9545 4433

Fax: (02) 9545 4218

ABN: 79 074 258 549