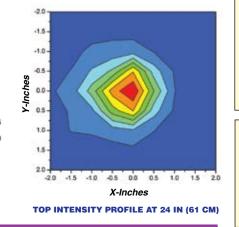

Run Time 90 minutes (continuous)

Charge Time 4 hours

Nominal Steady-State UV-A Intensity:

6" (15 cm)—50,000 μW/cm<sup>2</sup> 15" (38 cm)—18,000 μW/cm<sup>2</sup> 24" (61 cm)—6,000 μW/cm<sup>2</sup>

**NOTE:** Model **OPX-365C** also available for curing applications.