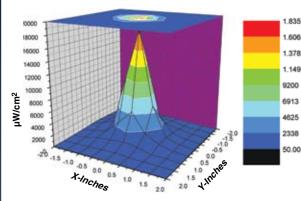

SURFACE CONTOUR PROFILE AT 15 IN (38 CM)

TOP INTENSITY PROFILE AT 15 IN (38 CM)

ssell Fraser Sales Pty

Ph: (02) 9545 4433

Fax: (02) 9545 4218

ABN: 79 074 258 549

Run Time 90 minutes (continuous)

Charge Time 4 hours

Nominal Steady-State UV-A Intensity:

6" (15 cm)—50,000 μW/cm<sup>2</sup> 15" (38 cm)—18,000 μW/cm<sup>2</sup> 24" (61 cm)—6,000 μW/cm<sup>2</sup>

**NOTE:** Model **OPX-365C** also available for curing applications.