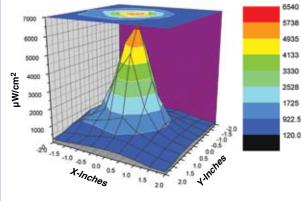

Run Time 90 minutes (continuous)

Charge Time 4 hours

Nominal Steady-State UV-A Intensity:

6" (15 cm)—50,000 μW/cm<sup>2</sup> 15" (38 cm)—18,000 μW/cm<sup>2</sup> 24" (61 cm)—6,000 μW/cm<sup>2</sup>

**NOTE:** Model **OPX-365C** also available for curing applications.