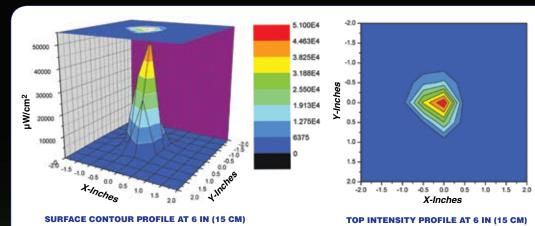

Run Time 90 minutes (continuous)

Charge Time 4 hours

Nominal Steady-State UV-A Intensity:

6" (15 cm)—50,000 μW/cm<sup>2</sup> 15" (38 cm)—18,000 μW/cm<sup>2</sup> 24" (61 cm)—6,000 μW/cm<sup>2</sup>

**NOTE:** Model **OPX-365C** also available for curing applications.