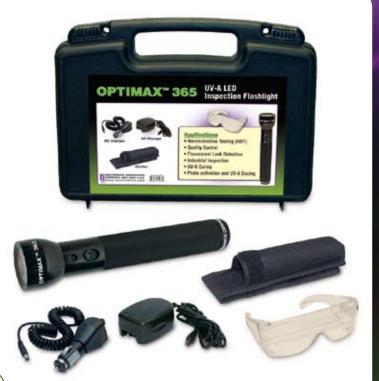

# SPECTROLINE® **Our Most Powerful** and Versatile UV-A **OPTIMAX<sup>™</sup> 365** *LED Flashlight*!

### **APPLICATIONS:**

- **Nondestructive Testing (NDT)**
- **Quality Control**
- **Fluorescent Leak Detection**
- **Industrial Inspection**
- **UV-A Curing**
- **Photoactivation and UV-A Dosing**
- Rare Document/Stamp/Artwork Examination
- And many more!

Long Life — 30,000-hour LED bulb. Electronic Intensity Stabilizer ensures consistent performance. Beam strength will not fade between charges!

Versatile — Meets MIL and ASTM specs for FPI and MPI.

The **OPTIMAX™ 365** comes complete with smart AC and DC chargers. UV-absorbing spectacles. belt holster and padded carrying case. AC charger available in 120V, 230V, 240V or 100V versions.