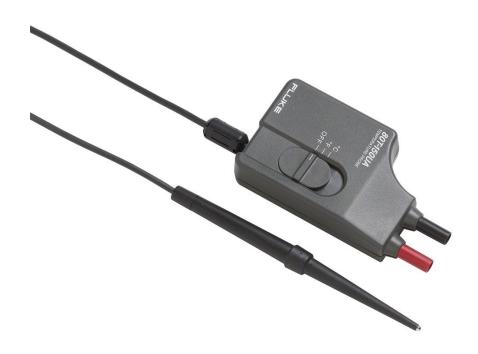

## Fluke 80T-150UA Universal Temperature Probe

## **Key features**

- Compatible with Fluke DMMs
- High accuracy and fast reading for low voltage (below 24 V AC, 60 V DC) applications
- Measurement range: -50 to 150 °C
- Output: 1 mV/ °C or 1 mV/ °F (switchable)
- One year warranty